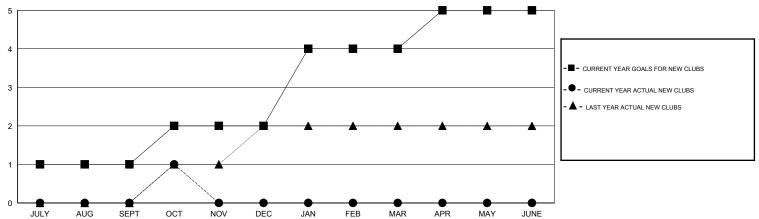

| 37                                  | 124                | -87              |  |
| OCT/NOV/DEC   | 1                | 1                | 0                | 1                | OCT/NOV/DEC           | 20                 | 55                                  | 8                  | 47               |  |
| JAN/FEB/MAR   | 2                | 0                | 0                | 0                | JAN/FEB/MAR           | 25                 | 0                                   | 0                  | 0                |  |
| APR/MAY/JUNE  | 1                | 0                | 0                | 0                | APR/MAY/JUNE          | 5                  | 0                                   | 0                  | 0                |  |

#### GOALS AND ACTUAL NEW CLUBS CUMULATIVE



#### GOALS AND ACTUAL MEMBERS CUMULATIVE



| DROPPED CLUBS: 0 |     | 27 CLUBS OF 77 ADDED 1 OR MORE | GENDER DISTRIBUTION |                |     |
|------------------|-----|--------------------------------|---------------------|----------------|-----|
|                  |     | NEW MEMBERS                    | MALE                | 1,630 (81.83%) |     |
| DROPPED MEMBERS  |     |                                | FEMALE              | 362 (18.17%)   |     |
| DECEASED         | 5   | CLICK HERE FOR HEALTH          | FAMILY UNIT MEMBERS |                | 570 |
| CLUB CANCELLED   | 0   | ASSESSMENT DATA                | HEAD OF HOUSEHOLD   |                | 267 |
| OTHER            | 127 |                                |                     |                |     |
| TOTAL