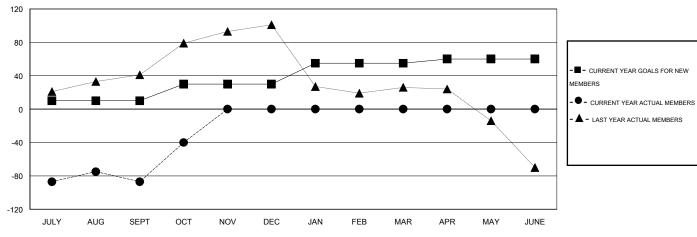

#### GOALS AND ACTUAL MEMBERS CUMULATIVE

| DROPPED CLUBS: 0 |     | 27 CLUBS OF 77 ADDED 1 OR MORE | GENDER DISTRIBUTION |                |     |
|------------------|-----|--------------------------------|---------------------|----------------|-----|
|                  |     | NEW MEMBERS                    | MALE                | 1,630 (81.83%) |     |
| DROPPED MEMBERS  |     |                                | FEMALE              | 362 (18.17%)   |     |
| DECEASED         | 5   | CLICK HERE FOR HEALTH          | FAMILY UNIT MEMBERS |                | 570 |
| CLUB CANCELLED   | 0   | ASSESSMENT DATA                | HEAD OF HOUSEHOLD   |                | 267 |
| OTHER            | 127 |                                |                     |                |     |
| TOTAL            | 132 |                                | NON-HEAD OF HOUSEH  | 303            |     |